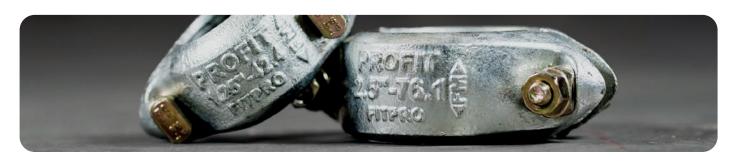

#### **GROOVED RIGID COUPLING • FITPRO®**

FITPRO® RED PAINTED RAL 3000

FITPRO® HOT DIP GALVANISED

| Reference   |             | Nominal size |          | Pipe<br>Ø O.D. |
|-------------|-------------|--------------|----------|----------------|
| Red         | Galvanised  | NPS<br>inch  | DN<br>mm | mm             |
| FitproR11/4 | FitproG11/4 | 11/4"        | 32       | 42,4           |
| FitproR1½   | FitproG1½   | 1½"          | 40       | 48,3           |
| FitproR2    | FitproG2    | 2"           | 50       | 60,3           |
| FitproR21/2 | FitproG2½   | 21/2"        | 65       | 76,1           |
| FitproR3    | FitproG3    | 3"           | 80       | 88,9           |
| FitproR4    | FitproG4    | 4"           | 100      | 114,3          |