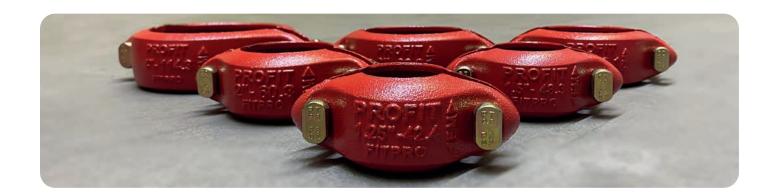

Only this time...
BETTER, FASTER, SMARTER.

**FAST FITPRO® COUPLING** 

### **DISCOVER OUR FITPRO® COUPLING**

Fitpro® is a coupling designed to make fast rigid connections in both dry and wet sprinkler piping systems. Fitpro® is easy to use and ready for installation! It's faster, better, smarter.

# The fastest European coupling on the market!

## European design.

The fail-safe European design of the Fitpro® is developed by our own R&D department. All classic coupling features are repeated and it's retrofit-ready. The Fitpro® can accommodate all AWWA groove variations\* and it has a pressure responsive gasket with minimised hydraulic losses.