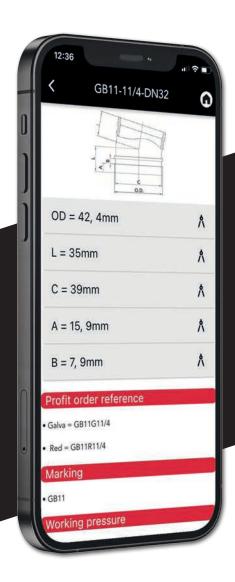

DIRECT ACCESS TO TECHNICAL PRODUCT INFORMATION, CALCULATIONS AND COMBINATIONS.

**SAVE TIME WITH PROFIT ON SITE** 

With the **Profit On Site** app on your smartphone or tablet, you have direct access to all technical information about Profit brand products, whether you are **on site or on the road**. This **user-friendly** app is the perfect tool for an **extensive product overview** with drawings, calculations and combinations. Simple & **fast access** to dimensional product information, latest technical datasheets, installation instructions and video tutorials. **Save time** with the **Profit On Site** app by quickly finding what you need in one place!

## **MAIN FEATURES**

- Length calculations of combined fittingfitting and fitting-pipespool combinations (2D & 3D).
- Offline access to all dimensional product data, including technical drawings (zoom-in possible).